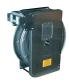

## Automatically hose reel ST 14/10 3/8"

with automatically spring return automatically arresting device, 2 x per cycle, inlet window with solid plastic roller guides, hose stopper, the inlet window is locatable round 90° depending on the tension direction of the hose, drive spring, angle rotating joint and bearing are very robust and adjusted to a long operation life. For water, air, oils and fats (please specify on order).

temperature range max. +100°C material stainless steel

| NW |                       | PN<br>(bar) | order-no.   |
|----|-----------------------|-------------|-------------|
| 10 | hose lenght max. 14 m | 200         | 6250 000000 |